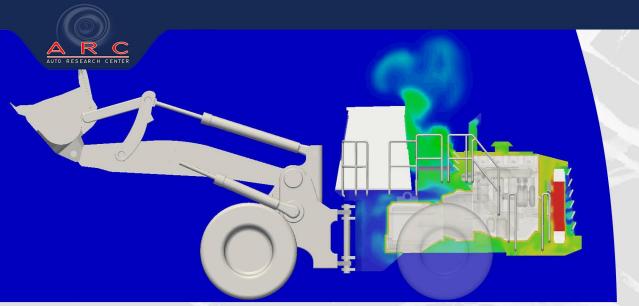

## ARC, the Best Kept Secret in Efficiency!

Heat rejection and cooling of parts is critical to achieving optimum efficiency. ARC thermal management services can solve thermal problems.

Streamline Solutions, a joint venture between ARC and ENGYS Inc, CFD ELEMENTS package is used in tandem with a 1D code to evaluate and optimize the air side performance of a cooling system, including heat-exchangers, fans and HVAC modules. Exceptional computing scalability (minimal HPC licenses) permits quick iterative cycles.